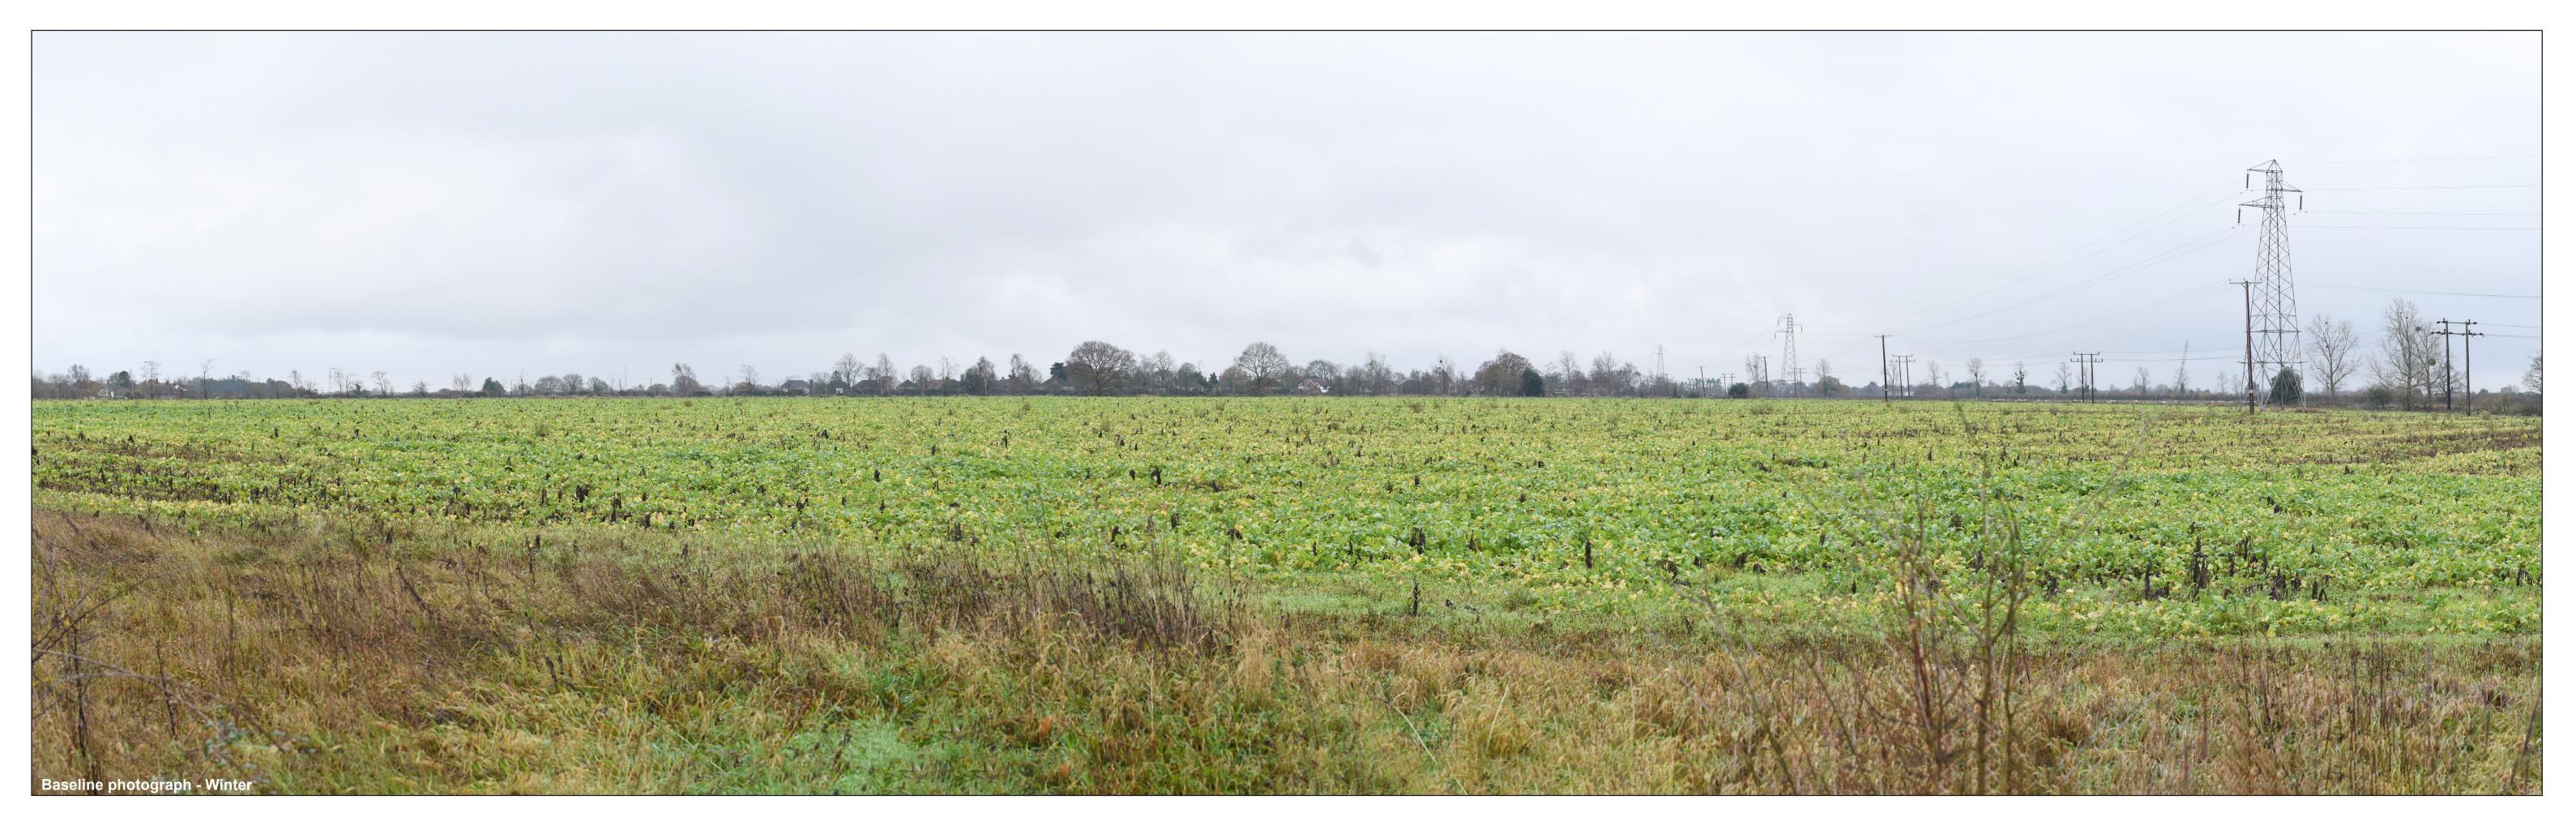

OS reference: 608071 E 231561 N
AOD (Above Ordnance Datum): 38.13 m
Direction of view: 180°
Distance to proposed substation: 2.48 km

Horizontal field of view: 90° (cylindrical projection)
Vertical field of view: 27°
Paper size: 841 x 297 mm (half A1)
Correct printed image size: 820 x 250 mm

Camera: NIKON D750
Lens: Nikkor AF 50mm f/1.8D
Camera height: 1.5 m (above AOD)
Date and time: 13/12/2023 09:12

North Falls - Onshore Substation

Figure: 30.2.8a Viewpoint 8: Essex Way Dedham Road

OS reference: 608071 E 2
AOD (Above Ordnance Datum): 38.13 m
Direction of view: 180°
Distance to proposed substation: 2.48 km 608071 E 231561 N 38.13 m 180° Horizontal field of view: 90° (cylindrical projection)
Vertical field of view: 27°
Paper size: 841 x 297 mm (half A1)
Correct printed image size: 820 x 250 mm

90° (cylindrical projection)

Camera: NIKON D750
Lens: Nikkor AF 50mm f/1.8D
Camera height: 1.5 m (above AOD)
Date and time: 13/12/2023 09:12

OS reference: 608071 E 231561 N
AOD (Above Ordnance Datum): 38.13 m
Direction of view: 180°
Distance to proposed substation: 2.48 km