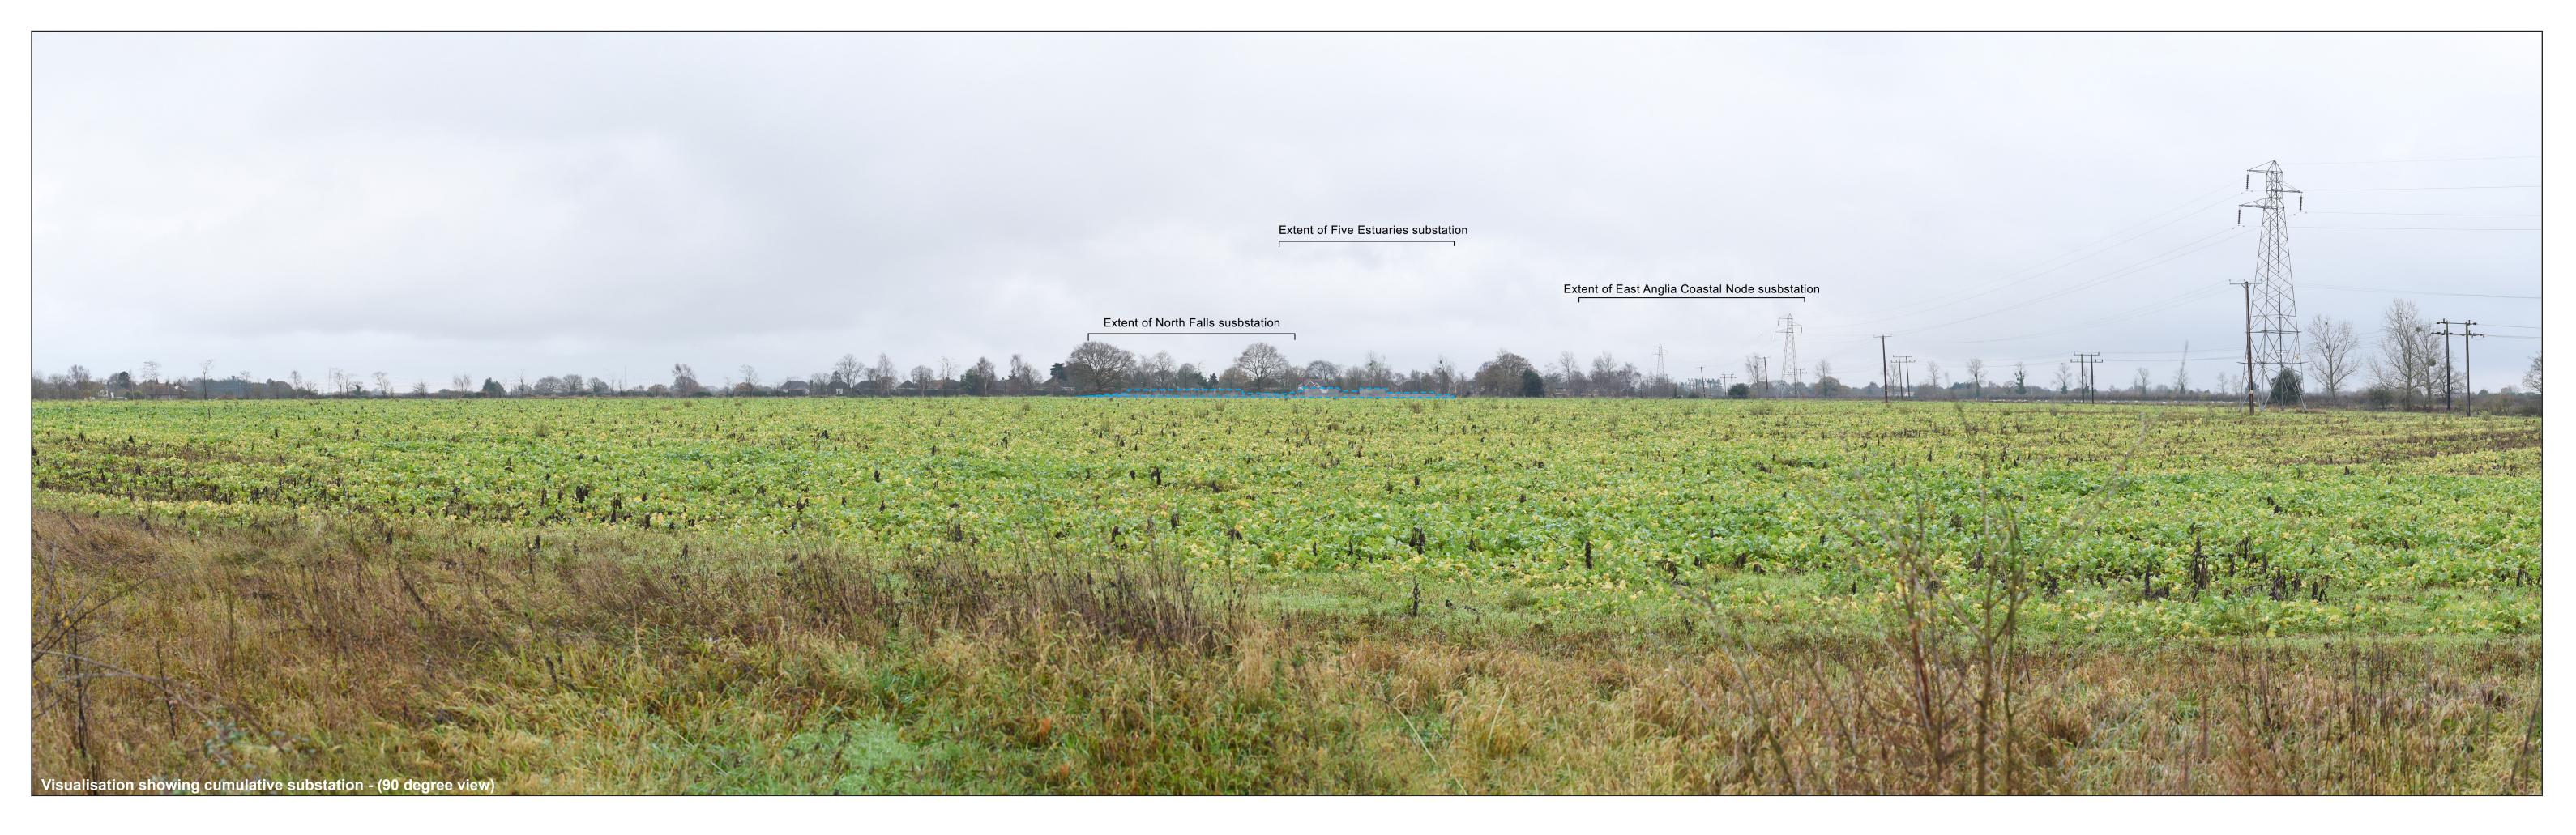

OS reference: 608071 E 231561 N
AOD (Above Ordnance Datum): 38.13 m
Direction of view: 180°
Distance to proposed substation: 2.48 km

Horizontal field of view: 90° (cylindrical projection)
Vertical field of view: 27°
Paper size: 841 x 297 mm (half A1)
Correct printed image size: 820 x 250 mm

Camera: NIKON D750
Lens: Nikkor AF 50mm f/1.8D
Camera height: 1.5 m (above AOD)
Date and time: 13/12/2023 09:12

North Falls - Onshore Substation

Figure: 30.2.8a Viewpoint 8: Essex Way Dedham Road

OS reference: 608071 E 2
AOD (Above Ordnance Datum): 38.13 m
Direction of view: 180°
Distance to proposed substation: 2.48 km 608071 E 231561 N 38.13 m 180° Horizontal field of view: 90° (cylindrical projection)
Vertical field of view: 27°
Paper size: 841 x 297 mm (half A1)
Correct printed image size: 820 x 250 mm

90° (cylindrical projection)

Camera: NIKON D750
Lens: Nikkor AF 50mm f/1.8D
Camera height: 1.5 m (above AOD)
Date and time: 13/12/2023 09:12

OS reference: 608071 E 231561 N
AOD (Above Ordnance Datum): 38.13 m
Direction of view: 180°
Distance to proposed substation: 2.48 km