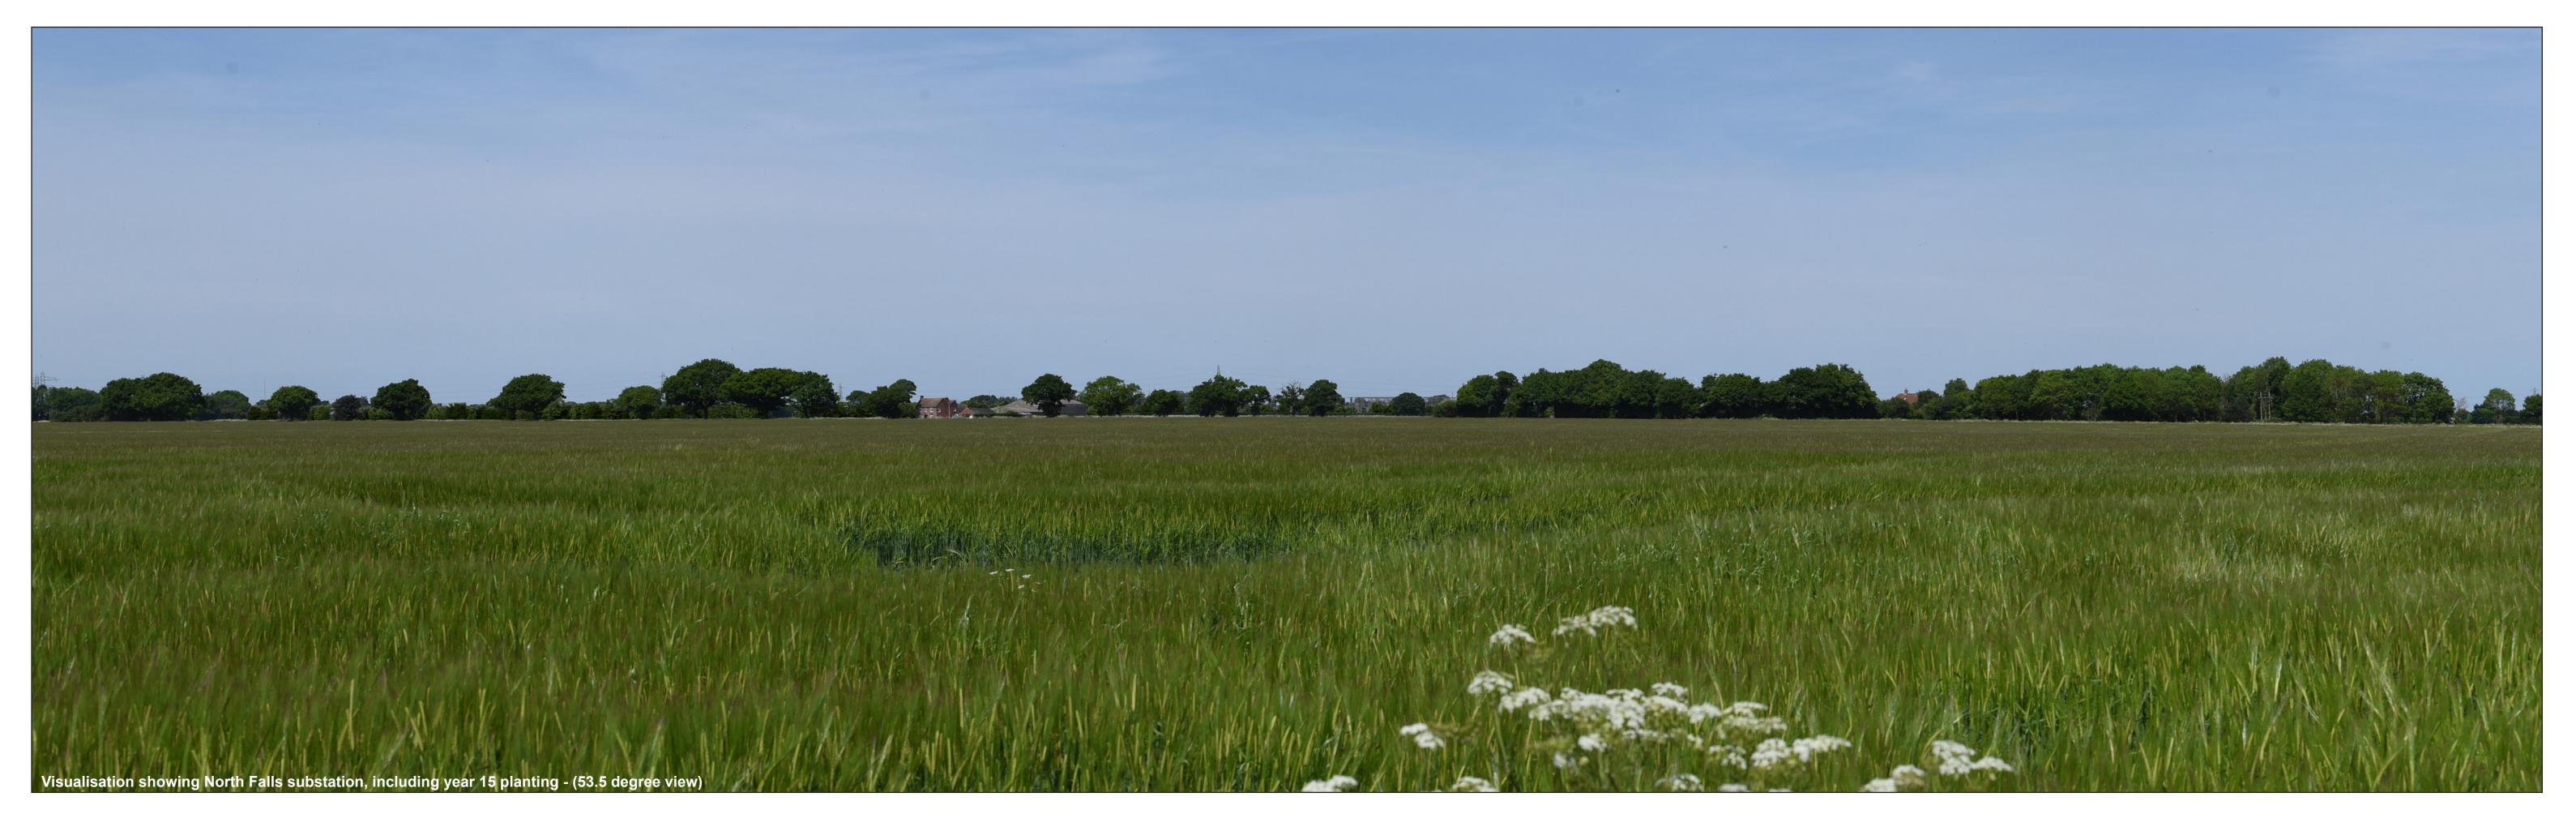

Horizontal field of view: 53.5° (planar projection)
Vertical field of view: 18.2°
Paper size: 841 x 297 mm (half A1)
Correct printed image size: 820 x 250 mm

Camera: NIKON D750
Lens: Nikkor AF 50mm f/1.8D
Camera height: 1.5 m (above AOD)
Date and time: 13/12/2023 09:12

North Falls - Onshore Substation

Figure: 30.2.8c Viewpoint 8: Essex Way Dedham Road