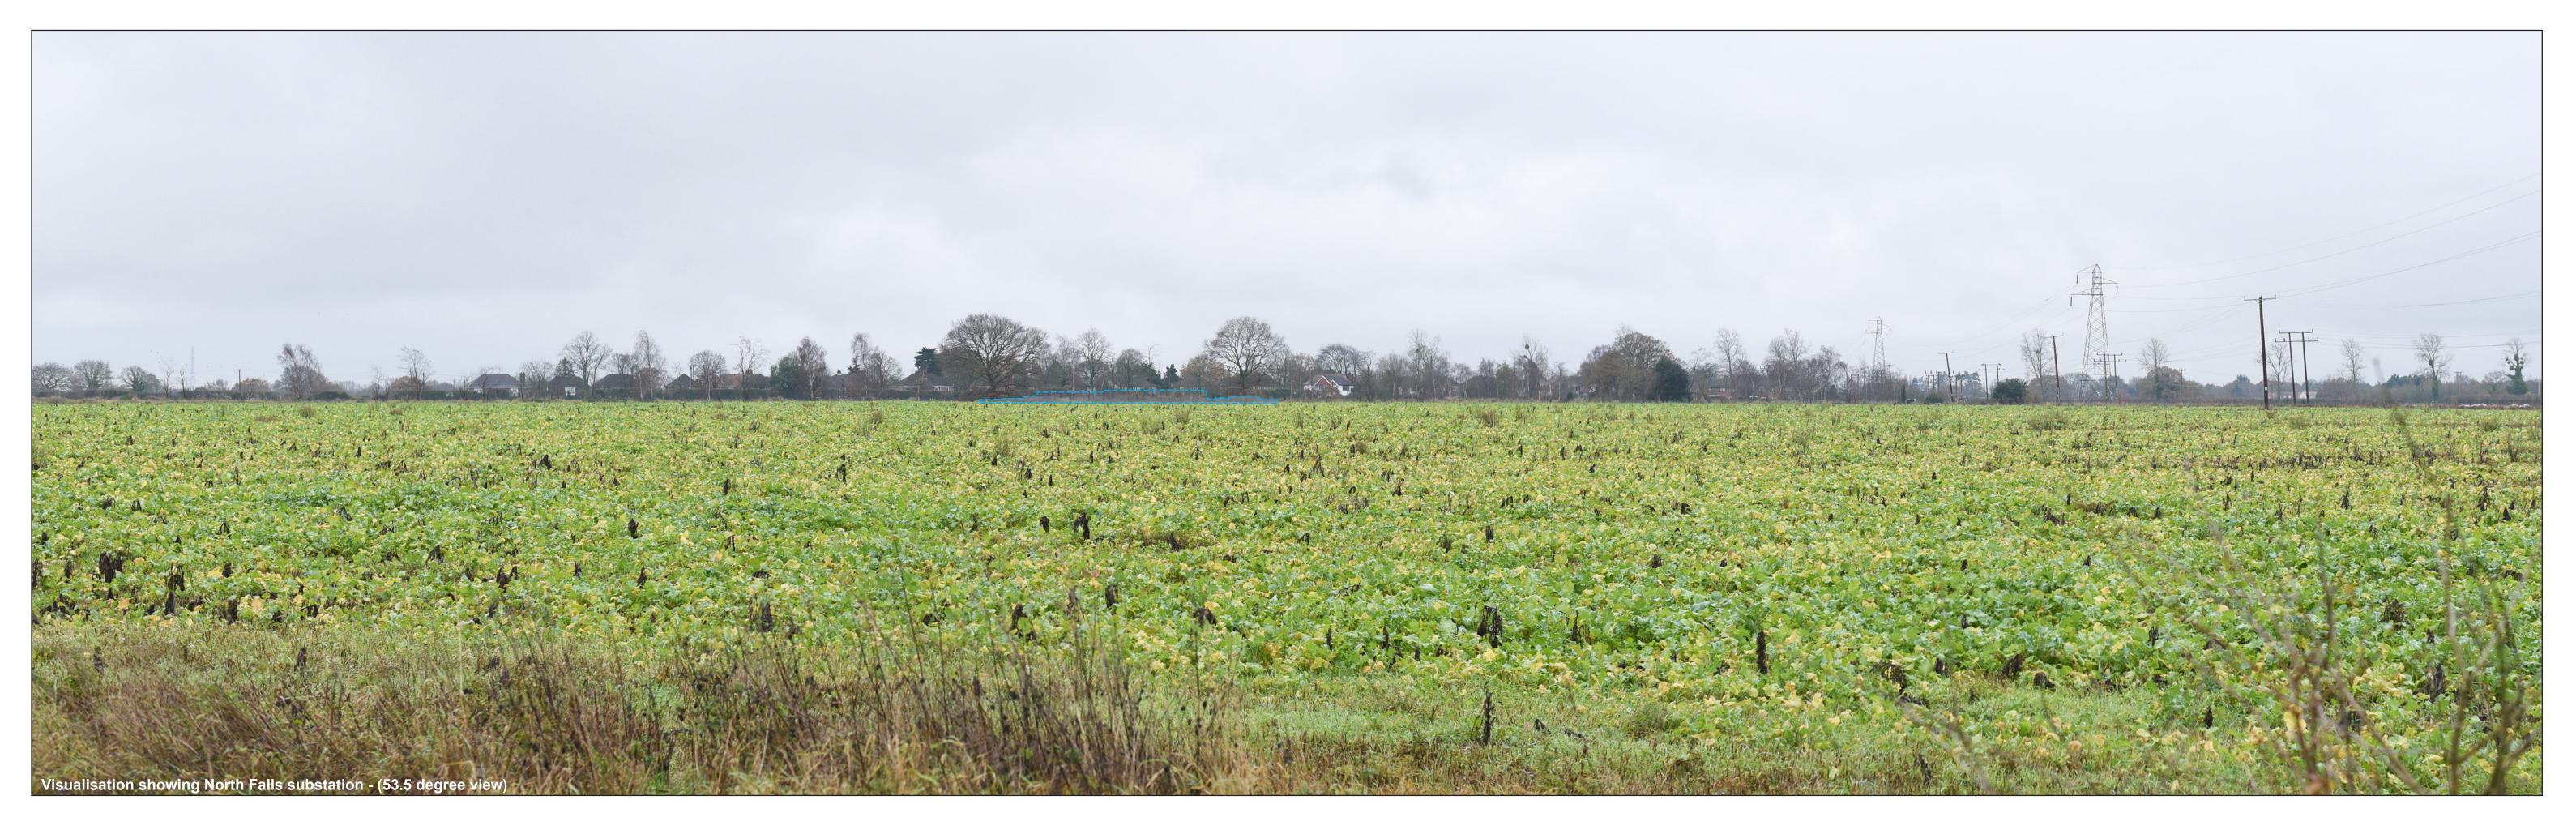

609063 E 227889 N 34.1 m 322° OS reference:
AOD (Above Ordnance Datum):
Direction of view: Distance to proposed substation: 1.19 km

Horizontal field of view: 53.5° (planar projection)
Vertical field of view: 18.2°
Paper size: 841 x 297 mm (half A1)
Correct printed image size: 820 x 250 mm Camera: NIKON D750
Lens: Nikkor AF 50mm f/1.8D
Camera height: 1.5 m (above AOD)
Date and time: 18/05/2022 11:26

Horizontal field of view: 53.5° (planar projection)
Vertical field of view: 18.2°
Paper size: 841 x 297 mm (half A1)
Correct printed image size: 820 x 250 mm

Camera: NIKON D750
Lens: Nikkor AF 50mm f/1.8D
Camera height: 1.5 m (above AOD)
Date and time: 13/12/2023 09:12

North Falls - Onshore Substation

Figure: 30.2.8c Viewpoint 8: Essex Way Dedham Road